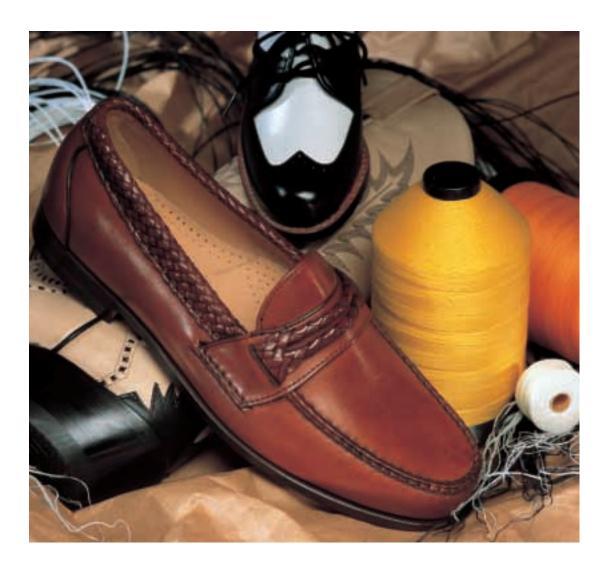

### Introducing high technology CF polyester threads

A filament polyester thread in soft finish, COATS *gral*® is available in a wide variety of fashion leather colors used in the casual footwear industry. The filament polyester is stretch-set for controlled elongation, tight stitch lines and high quality sewing of fashion shoes.

#### **Main Applications**

- Ladies' fashion shoes
- Children's shoes
- Men's casual shoes
- Wallets and leather piece goods
- Automotive seat covers (European cars)
- Mattress and contract guilting